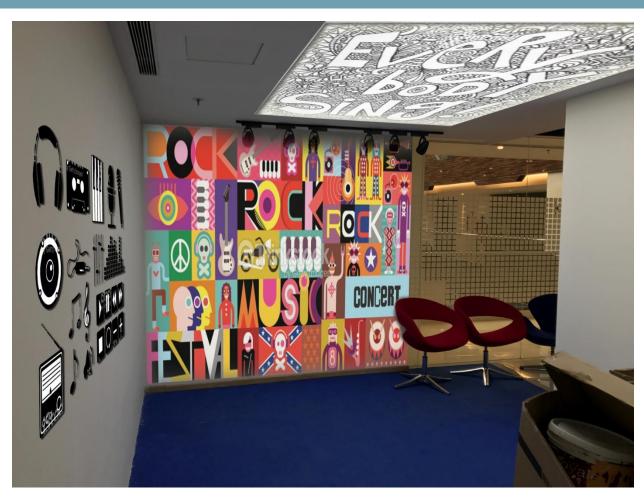

#### ENTRANCE LOBBY-PROPOSED

MUSIC THEME WALL AT THE ENTRANCE LOBBY WITH BACKLITED ART AT THE CEILING