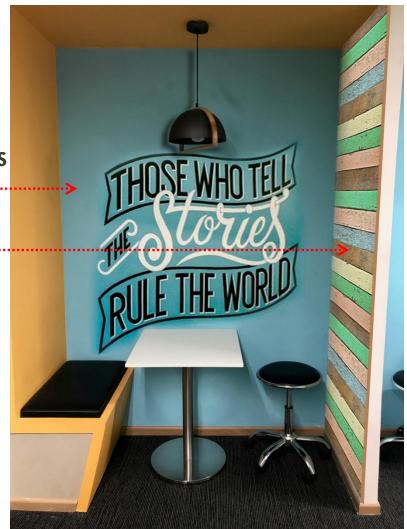

### CABINS-PROPOSED

WALL ART WITH QUOTES IN COMBINATION OF PAINT AND RUSTIC WOODEN LOOK