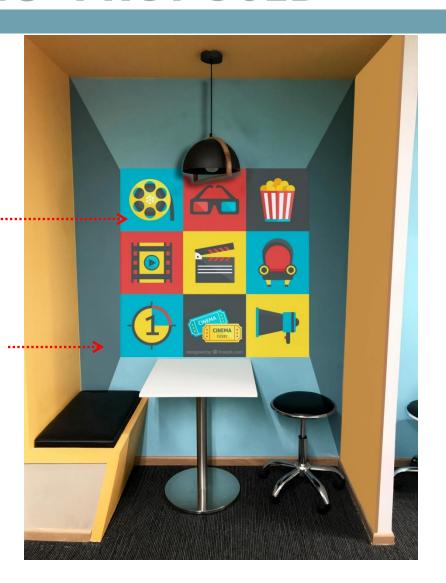

# CABINS-PROPOSED

**MOVIE THEME WALL** 

### CUBICLES-PROPOSED

CINEMA POP ART
COMPOSITION .....

COLOUR VARIATION
TO CREATE 3 DIMENSIONAL
EFFECT /DEPTH IN SMALL AREA