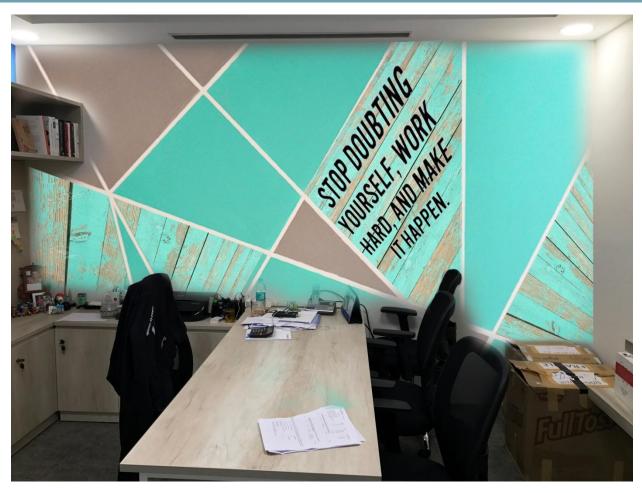

### CABINS-PROPOSED

WALL ART WITH QUOTES IN COMBINATION OF PAINT AND RUSTIC WOODEN LOOK