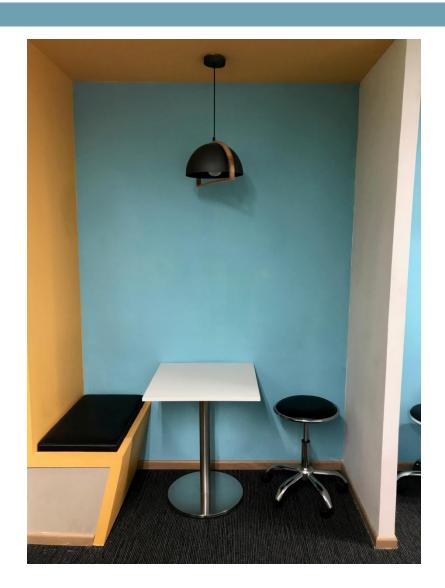

NO BACKGROUND WITH ACTORS SILHOUTTES



# WAITING-EXISTING





# WAITING-PROPOSED







## WAITING-PROPOSED

FIRE EXTINGUISHER MERGED IN GRAPHIC .....



INSPIRATION TEXT WITH WOODEN PANELING



## WAITING-PROPOSED



PAPARAZZI WALL



# CABINS-EXISTING





### CABINS-PROPOSED



WALL ART WITH QUOTES IN COMBINATION OF PAINT AND RUSTIC WOODEN LOOK



# CABINS-PROPOSED



**MOVIE THEME WALL** 



## CABINS-PROPOSED



**MUSIC THEME WALL FRAMES** 



# WORKSTATION-EXISTING







### WORKSTATION-PROPOSED



**COLOURFUL WOODEN PANELS** 

**ARTIFICIAL GRASS PANEL** 

SLIDE IN/OUT PANELS FOR
INSPIRATIONAL QUOTES,
DIY ART AND CRAFTS,
TO INVOLVE THE EMPLOYEES AND
MAINTAIN THE EXCITEMENT
AT WORK



# WORKSTATION-PROPOSED



**MOVIE STARS COLLAGE** 

FRAMED MUSIC RECORDS



## CUBICLES-EXISTING





### CUBICLES-PROPOSED

INSPIRATIONAL QUOTES
ON WALLS

**WOODEN PANELLING** 





### CUBICLES-PROPOSED

CINEMA POP ART
COMPOSITION .....

COLOUR VARIATION
TO CREATE 3 DIMENSIONAL
EFFECT /DEPTH IN SMALL AREA





# CANTEEN-EXISTING





### CANTEEN-PROPOSED

THE
EXPOSED
CEILING
PIPES/DUCTS
IN VIBRANT
COLOURS



**OPTION 1** 

FILM STRIP SHOWING FAMOUS DIALOGUES AND TRANSFORMATION OF MUSIC



### CANTEEN-PROPOSED

PATTERN FORMED WITH ROPES IN CELING



HUNGAMA LOGO IN ARTIFICIAL GRASS PANELS AND COLOURED WOODEN PANELS



#### ENTRANCE LOBBY-PROPOSED



MUSIC THEME WALL AT THE ENTRANCE LOBBY WITH BACKLITED ART AT THE CEILING



#### WORKSTATION-PROPOSED



POP ARTS FOR DEDICATED WORKSTATION ZONE



#### WORKSTATION-PROPOSED



MUSIC INSTRUMENTS THEME WALL ART FOR DEDICATED WORKSTATION ZON