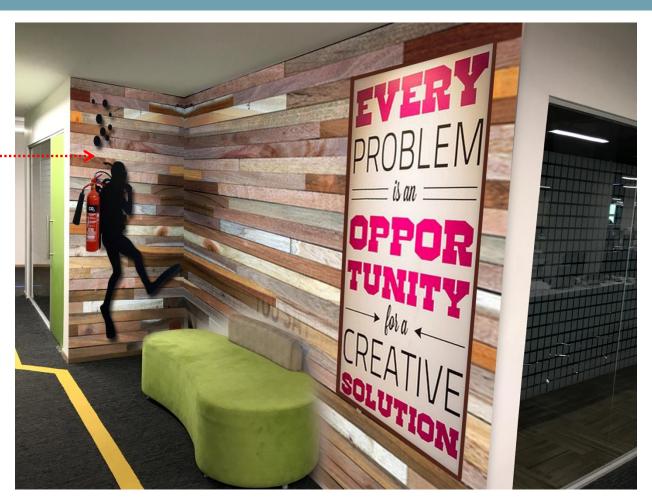

## WAITING-PROPOSED

FIRE EXTINGUISHER MERGED IN GRAPHIC .....

INSPIRATION TEXT WITH WOODEN PANELING