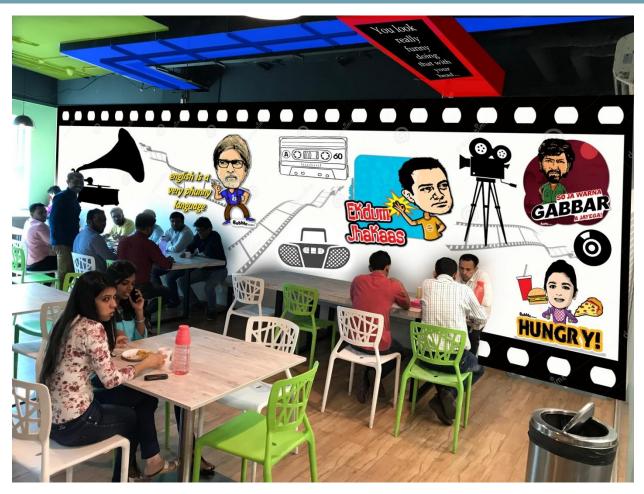

### CANTEEN-PROPOSED

THE
EXPOSED
CEILING
PIPES/DUCTS
IN VIBRANT
COLOURS

**OPTION 1** 

FILM STRIP SHOWING FAMOUS DIALOGUES AND TRANSFORMATION OF MUSIC