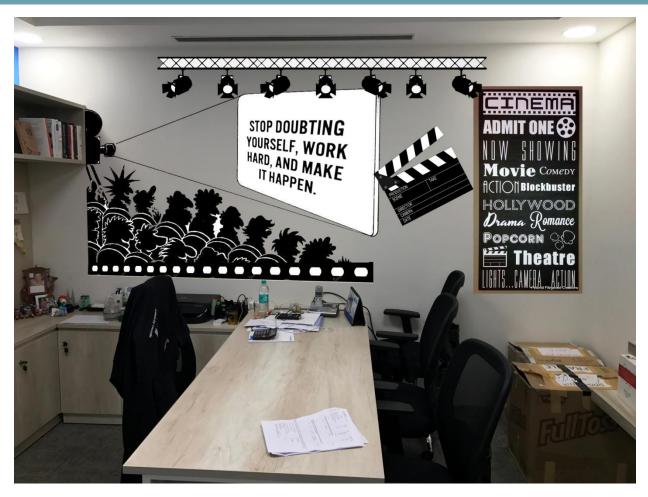

NGAMA.

SO, AS TO MAKE IT A PLACE OF INTEREST, CHARM, AND, INSPIRATION.

THERE HAS BEEN A REMARKABLE TRANSFORMATION IN THE MUSIC, FROM A GRAMOPHONE TO CASETTE PLAYER TO CD PALYER ETC.. SO,THIS WHAT WE HAVE TRIED TO EXPRESS THROUGH THE INTERIOR MAKEOVER OF THE OFFICE.



# ENTRANCE-EXISTING





## ENTRANCE-PROPOSED



COLOURFUL WINDOW FRAMES WITH ALL TIME FAVOURITE OLD MOVIE POSTERS



## ENTRANCE-PROPOSED



COLOURFUL PIANO BACKGROUND WITH ACTORS SILHOUTTES



# WAITING-EXISTING





# WAITING-PROPOSED







## WAITING-PROPOSED

FIRE EXTINGUISHER MERGED IN GRAPHIC .....



INSPIRATION TEXT WITH WOODEN PANELING



## WAITING-PROPOSED



PAPARAZZI WALL



# CABINS-EXISTING





### CABINS-PROPOSED



WALL ART WITH QUOTES IN COMBINATION OF PAINT AND RUSTIC WOODEN LOOK



# CABINS-PROPOSED



**MOVIE THEME WALL** 



## CABINS-PROPOSED



**MUSIC THEME WALL FRAMES** 



# WORKSTATION-EXISTING







### WORKSTATION-PROPOSED



**COLOURFUL WOODEN PANELS** 

**ARTIFICIAL GRASS PANEL** 

SLIDE IN/OUT PANELS FOR
INSPIRATIONAL QUOTES,
DIY ART AND CRAFTS,
TO INVOLVE THE EMPLOYEES AND
MAINTAIN THE EXCITEMENT
AT WORK



# WORKSTATION-PROPOSED



**MOVIE STARS COLLAGE** 

FRAMED MUSIC RECORDS



## CUBICLES-EXISTING





### CUBICLES-PROPOSED

INSPIRATIONAL QUOTES
ON WALLS

**WOODEN PANELLING** 





### CUBICLES-PROPOSED

CINEMA POP ART
COMPOSITION .....

COLOUR VARIATION
TO CREATE 3 DIMENSIONAL
EFFECT /DEPTH IN SMALL AREA





# CANTEEN-EXISTING





### CANTEEN-PROPOSED

THE
EXPOSED
CEILING
PIPES/DUCTS
IN VIBRANT
COLOURS



**OPTION 1** 

FILM STRIP SHOWING FAMOUS DIALOGUES AND TRA