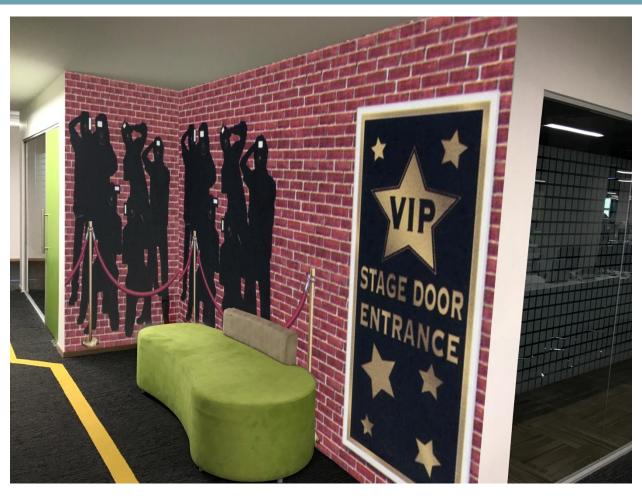

RENT COLOURS OF JOY IN DIFFERENT FORMS,

HENCE, WE HAVE TRIED TO PUT IN THESE COLOURS IN THE BLANK WALLS, TO FILL IN COLOURS IN THE LIFE OF THE PEOPLE AT HUNGAMA.

SO, AS TO MAKE IT A PLACE OF INTEREST, CHARM, AND, INSPIRATION.

THERE HAS BEEN A REMARKABLE TRANSFORMATION IN THE MUSIC, FROM A GRAMOPHONE TO CASETTE PLAYER TO CD PALYER ETC.. SO,THIS WHAT WE HAVE TRIED TO EXPRESS THROUGH THE INTERIOR MAKEOVER OF THE OFFICE.



# ENTRANCE-EXISTING





## ENTRANCE-PROPOSED



COLOURFUL WINDOW FRAMES WITH ALL TIME FAVOURITE OLD MOVIE POSTERS



## ENTRANCE-PROPOSED



COLOURFUL PIANO BACKGROUND WITH ACTORS SILHOUTTES



# WAITING-EXISTING





# WAITING-PROPOSED







## WAITING-PROPOSED

FIRE EXTINGUISHER MERGED IN GRAPHIC .....



INSPIRATION TEXT WITH WOODEN PANELING



## WAITING-PROPOSED



PAPARAZZI WALL



# CABINS-EXISTING





### CABINS-PROPOSED



WALL ART WITH QUOTES IN COMBINATION OF PAINT AND RUSTIC WOODEN LOOK



# CABINS-PROPOSED



**MOVIE THEME WALL** 



## CABINS-PROPOSED



**MUSIC THEME WALL FRAMES** 



# WORKSTATION-EXISTING







### WORKSTATION-PROPOSED



**COLOURFUL WOODEN PANELS** 

**ARTIFICIAL GRASS PANEL** 

SLIDE IN/OUT PANELS FOR
INSPIRATIONAL QUOTES,
DIY ART AND CRAFTS,
TO INVOLVE THE EMPLOYEES AND
MAINTAIN THE EXCITEMENT
AT WORK



# WORKSTATION-PROPOSED



**MOVIE STARS COLLAGE** 

FRAMED MUSIC RECORDS



## CUBICLES-EXISTING





### CUBICLES-PROPOSED

INSPIRATIONAL QUOTES
ON WALLS

**WOODEN PANELLING** 





### CUBICLES-PROPOSED

CINEMA POP ART
COMPOSITION .....

COLOUR VARIATION
TO CREATE 3 DIMENSIONAL
EFFECT /DEPTH IN SMALL AREA





#