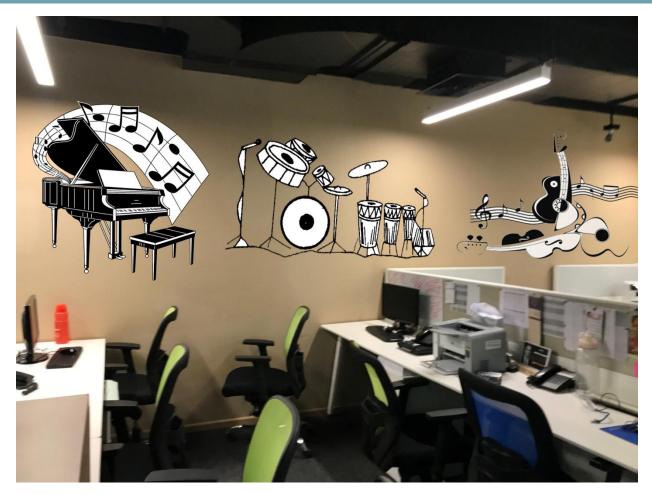

#### WORKSTATION-PROPOSED

MUSIC INSTRUMENTS THEME WALL ART FOR DEDICATED WORKSTATION ZONE