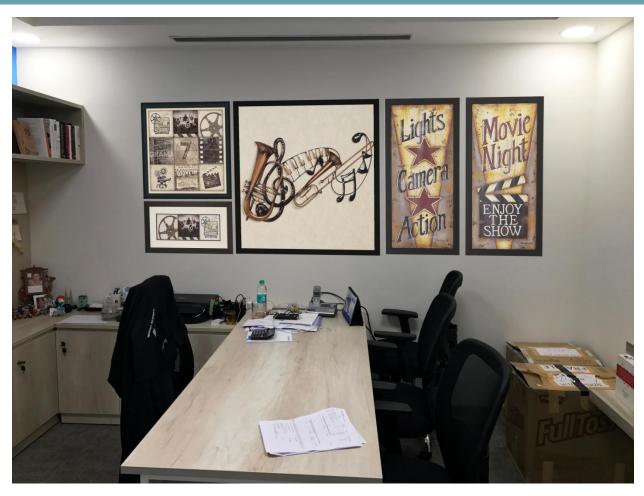

CHARM, AND, INSPIRATION.

THERE HAS BEEN A REMARKABLE TRANSFORMATION IN THE MUSIC, FROM A GRAMOPHONE TO CASETTE PLAYER TO CD PALYER ETC.. SO,THIS WHAT WE HAVE TRIED TO EXPRESS THROUGH THE INTERIOR MAKEOVER OF THE OFFICE.



# ENTRANCE-EXISTING





## ENTRANCE-PROPOSED



COLOURFUL WINDOW FRAMES WITH ALL TIME FAVOURITE OLD MOVIE POSTERS



## ENTRANCE-PROPOSED



COLOURFUL PIANO BACKGROUND WITH ACTORS SILHOUTTES



# WAITING-EXISTING





# WAITING-PROPOSED







## WAITING-PROPOSED

FIRE EXTINGUISHER MERGED IN GRAPHIC .....



INSPIRATION TEXT WITH WOODEN PANELING



## WAITING-PROPOSED



PAPARAZZI WALL



# CABINS-EXISTING





### CABINS-PROPOSED



WALL ART WITH QUOTES IN COMBINATION OF PAINT AND RUSTIC WOODEN LOOK



# CABINS-PROPOSED



**MOVIE THEME WALL** 



## CABINS-PROPOSED



**MUSIC THEME WALL FRAMES** 



# WORKSTATION-EXISTING







### WORKSTATION-PROPOSED



**COLOURFUL WOODEN PANELS** 

**ARTIFICIAL GRASS PANEL** 

SLIDE IN/OUT PANELS FOR
INSPIRATIONAL QUOTES,
DIY ART AND CRAFTS,
TO INVOLVE THE EMPLOYEES AND
MAINTAIN THE EXCITEMENT
AT WORK



# WORKSTATION-PROPOSED



**MOVIE STARS COLLAGE** 

FRAMED MUSIC RECORDS



## CUBICLES-EXISTING





### CUBICLES-PROPOSED

INSPIRATIONAL QUOTES
ON WALLS

**WOODEN PANELLING** 





### CUBICLES-PROPOSED

CINEMA POP ART
COMPOSITION .....

COLOUR VARIATION
TO CREATE 3 DIMENSIONAL
EFFECT /DEPTH IN SMALL AREA





# CANTEEN-EXISTING





### CANTEEN-PROPOSED

THE
EXPOSED
CEILING
PIPES/DUCTS
IN VIBRANT
COLOURS



**OPTION 1** 

FILM STRIP SHOWING FAMOUS DIALOGUES AND TRANSFORMATION OF MUSIC



### CANTEEN-PROPOSED

P