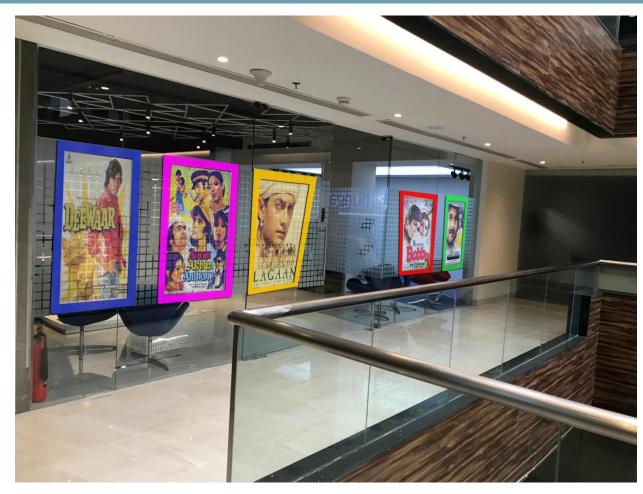

## ENTRANCE-PROPOSED

COLOURFUL WINDOW FRAMES WITH ALL TIME FAVOURITE OLD MOVIE POSTERS