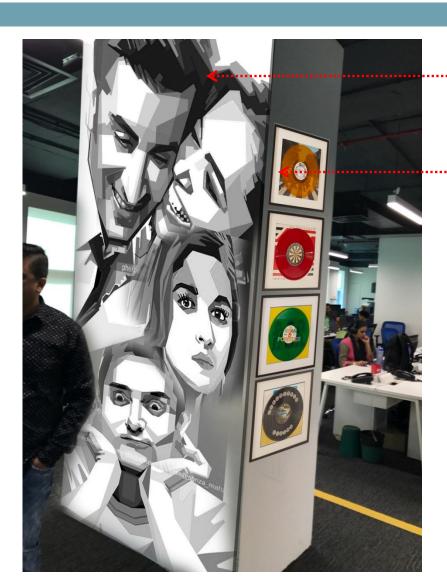

TIME FAVOURITE OLD MOVIE POSTERS



## ENTRANCE-PROPOSED



COLOURFUL PIANO BACKGROUND WITH ACTORS SILHOUTTES



# WAITING-EXISTING





# WAITING-PROPOSED







## WAITING-PROPOSED

FIRE EXTINGUISHER MERGED IN GRAPHIC .....



INSPIRATION TEXT WITH WOODEN PANELING



## WAITING-PROPOSED



PAPARAZZI WALL



# CABINS-EXISTING





### CABINS-PROPOSED



WALL ART WITH QUOTES IN COMBINATION OF PAINT AND RUSTIC WOODEN LOOK



# CABINS-PROPOSED



**MOVIE THEME WALL** 



## CABINS-PROPOSED



**MUSIC THEME WALL FRAMES** 



# WORKSTATION-EXISTING







### WORKSTATION-PROPOSED



**COLOURFUL WOODEN PANELS** 

**ARTIFICIAL GRASS PANEL** 

SLIDE IN/OUT PANELS FOR
INSPIRATIONAL QUOTES,
DIY ART AND CRAFTS,
TO INVOLVE THE EMPLOYEES AND
MAINTAIN THE EXCITEMENT
AT WORK



# WORKSTATION-PROPOSED



**MOVIE STARS COLLAGE** 

FRAMED MUSIC RECORDS



## CUBICLES-EXISTING





### CUBICLES-PROPOSED

INSPIRATIONAL QUOTES
ON WALLS

**WOODEN PANELLING** 





### CUBICLES-PROPOSED

CINEMA POP ART
COMPOSITION .....

COLOUR VARIATION
TO CREATE 3 DIMENSIONAL
EFFECT /DEPTH IN SMALL AREA





# CANTEEN-EXISTING





### CANTEEN-PROPOSED

THE
EXPOSED
CEILING
PIPES/DUCTS
IN VIBRANT
COLOURS



**OPTION 1** 

FILM STRIP SHOWING FAMOUS DIALOGUES AND TRANSFORMATION OF MUSIC



### CANTEEN-PROPOSED

PATTERN FORMED WITH ROPES IN CELING



HUNGAMA LOGO IN ARTIFICIAL GRASS PANELS AND COLOURED WOODEN PANELS



#### ENTRANCE LOBBY-PROPOSED



MUSIC THEME WALL AT THE ENTRANCE LOBBY WITH BACKLITED ART AT THE CEILING



#### WORKSTATION-PROPOSED



POP ARTS FOR DEDICATED WORKSTATION ZONE



#### WORKSTATION-