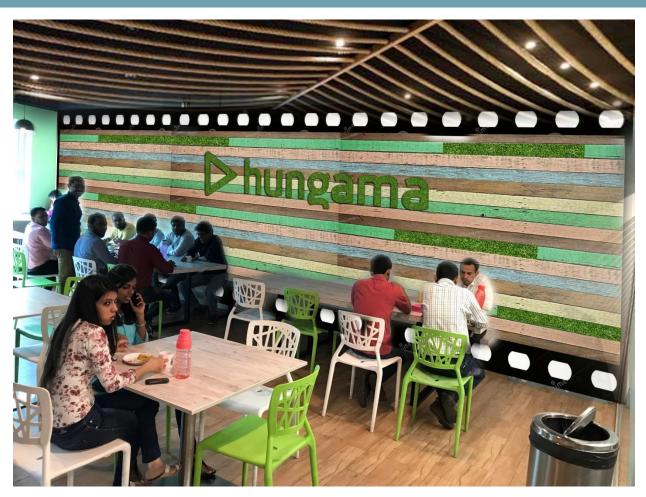

### CANTEEN-PROPOSED

PATTERN FORMED WITH ROPES IN CELING

HUNGAMA LOGO IN ARTIFICIAL GRASS PANELS AND COLOURED WOODEN PANELS