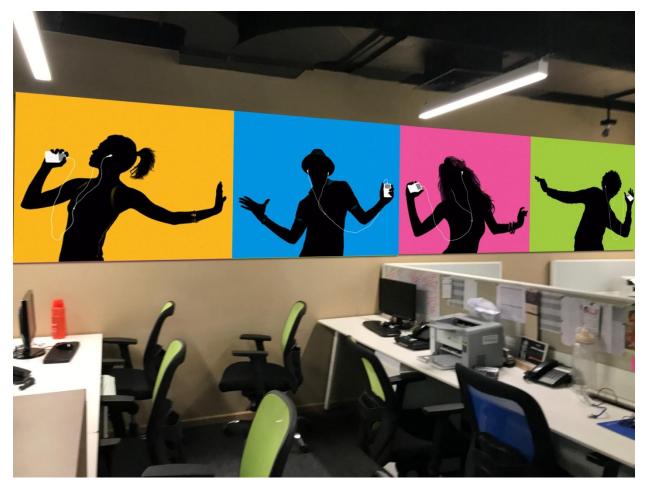

ND
MAINTAIN THE EXCITEMENT
AT WORK



# WORKSTATION-PROPOSED



**MOVIE STARS COLLAGE** 

FRAMED MUSIC RECORDS



## CUBICLES-EXISTING





### CUBICLES-PROPOSED

INSPIRATIONAL QUOTES
ON WALLS

**WOODEN PANELLING** 





### CUBICLES-PROPOSED

CINEMA POP ART
COMPOSITION .....

COLOUR VARIATION
TO CREATE 3 DIMENSIONAL
EFFECT /DEPTH IN SMALL AREA





# CANTEEN-EXISTING





### CANTEEN-PROPOSED

THE
EXPOSED
CEILING
PIPES/DUCTS
IN VIBRANT
COLOURS



**OPTION 1** 

FILM STRIP SHOWING FAMOUS DIALOGUES AND TRANSFORMATION OF MUSIC



### CANTEEN-PROPOSED

PATTERN FORMED WITH ROPES IN CELING



HUNGAMA LOGO IN ARTIFICIAL GRASS PANELS AND COLOURED WOODEN PANELS



#### ENTRANCE LOBBY-PROPOSED



MUSIC THEME WALL AT THE ENTRANCE LOBBY WITH BACKLITED ART AT THE CEILING



#### WORKSTATION-PROPOSED



POP ARTS FOR DEDICATED WORKSTATION ZONE



#### WORKSTATION-PROPOSED



MUSIC INSTRUMENTS THEME WALL ART FOR DEDICATED WORKSTATION ZONE



#### THANK YOU

#### PTA DESIGNS PVT.LTD.

Architecture & Interiors C-6/6, Rakshalekha Society, Lane 6, Koregaon Park, Pune -1 (M.H), T: +91-20-26151350

E-4/42, Arera colony, Bhopal - 16 (M.P.), T: +91-755-4011850 W: www.ptadesigns.in | info@ptadesigns.in