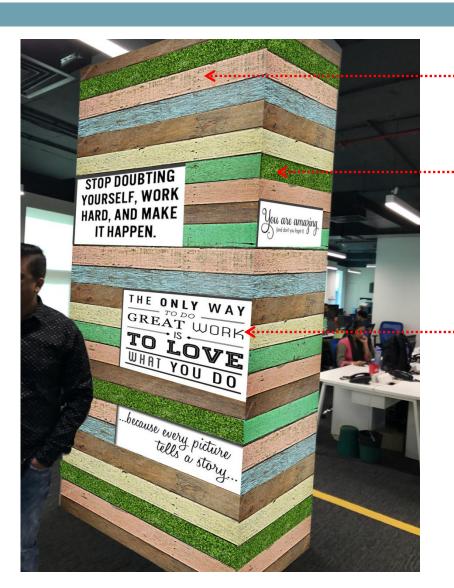

### WORKSTATION-PROPOSED

**COLOURFUL WOODEN PANELS** 

**ARTIFICIAL GRASS PANEL** 

SLIDE IN/OUT PANELS FOR
INSPIRATIONAL QUOTES,
DIY ART AND CRAFTS,
TO INVOLVE THE EMPLOYEES AND
MAINTAIN THE EXCITEMENT
AT WORK