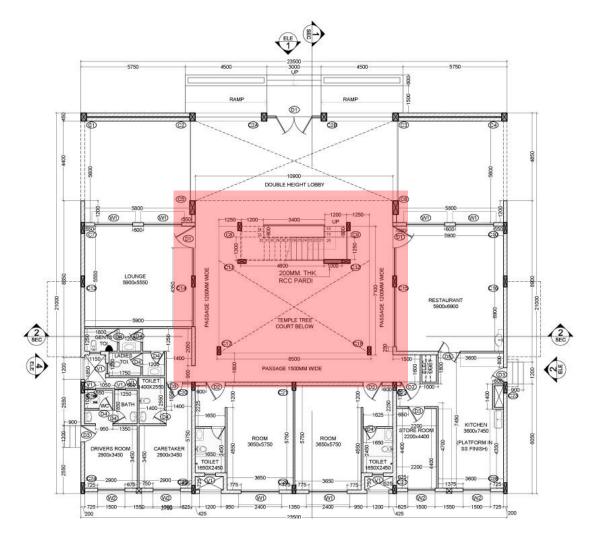

#### TEMPLE TREE COURT-GUEST HOUSE

**KEY PLAN** 

**GROUND FLOOR** 

### TEMPLE TREE COURT-GUEST HOUSE

1.POP OF COLOUR-SERIES OF ARCHES

2.PEBBLE STONE WITH SOFTSCAPE

3. VERTICAL GARDEN