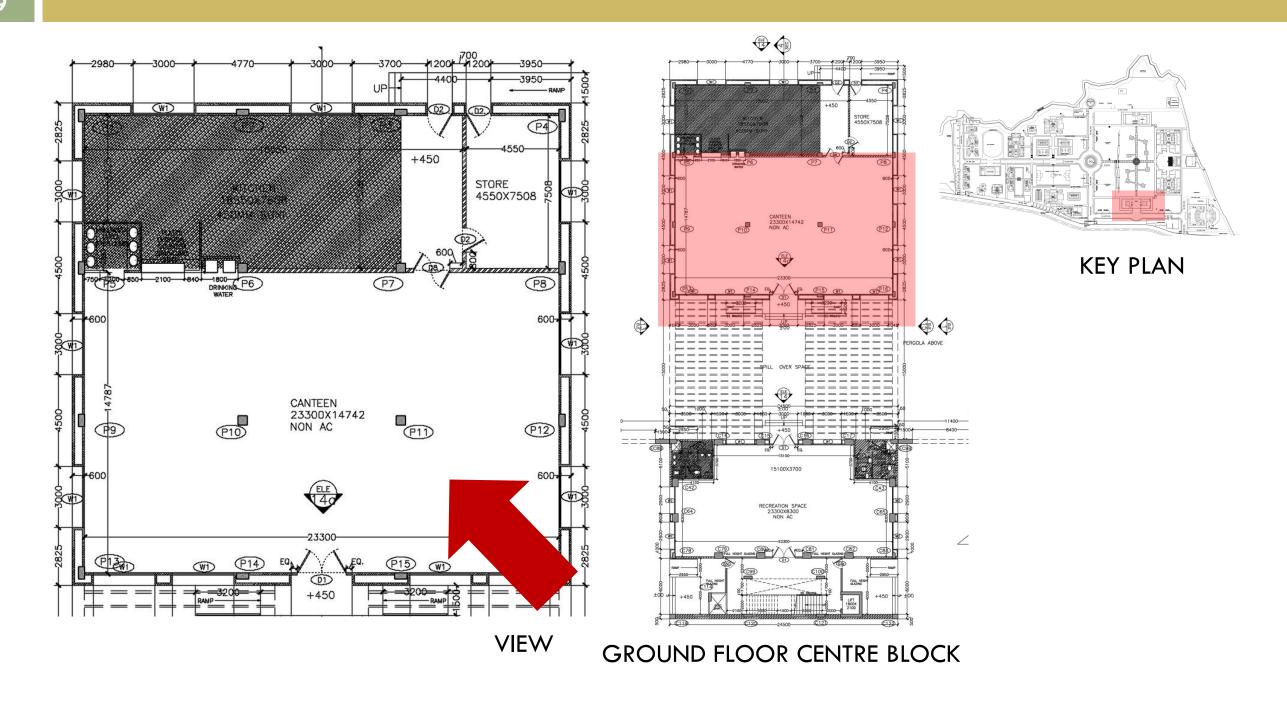

## CANTEEN-ACADEMIC

### CANTEEN

4.STEEL TRUSSES WITH SUSPENDED LIGHTS

1.MOTIVATIONAL/FUN QUOTES

2. POP OF COLOUR WALL PAINT/
FURNITURE

3. CHEQUERED FLOOR TILES