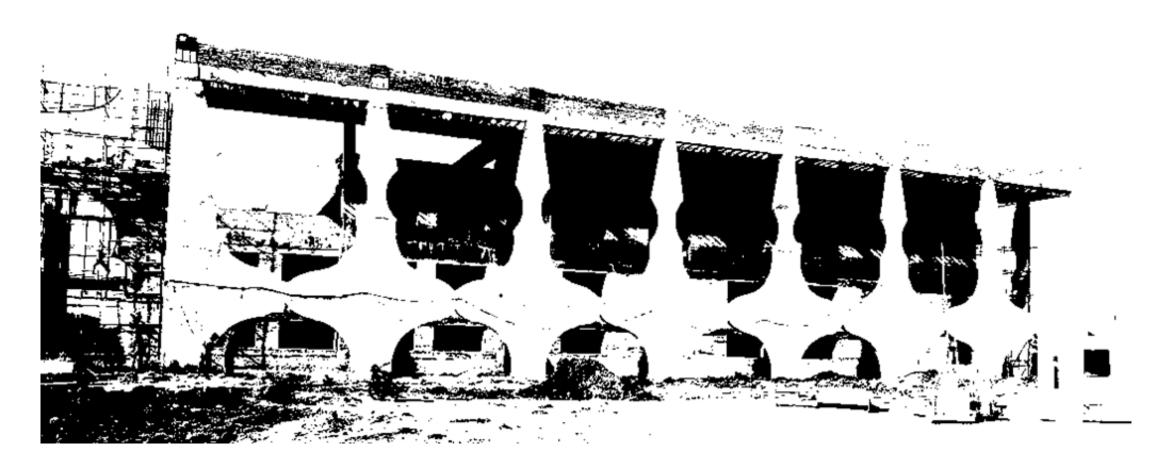

#### WHY ARCHES?

• TO MAKE THE INTERIORS IN CONTEXT WITH THE ARCHITECTURE OF THE BUILDING.

#### WHY POP OF COLOURS?

- THE FAÇADE OF THE BUILDING HAS DOMINANT CHARACTER WHICH IS THE YELLOW POP OF COLOUR .SO, TO FURTHER ACCENTUATE IT AND TO ADD CHARACTER IN THE INTERIOR THE POP OF COLOURS ARE USED PARTICULARLY TO BE IN THE CONTEXT WITH THE EXTERIORS.
- MOST IMPORTANTLY TO PRESERVE THE INTEREST OF THE USER.