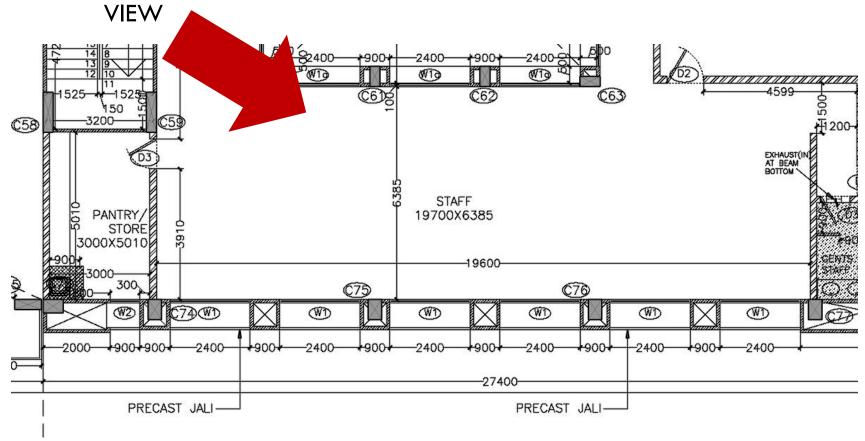

### STAFF WORKSTATION-ADMIN

### STAFF WORKSTATION-ADMIN

4. CARPET TILES ON FLOOR

1.MOTIVATIONAL QUOTES ON WALL

2.COLOURFUL FALSE CEILING PANELS AND POP OF COLOUR - FURNITURE