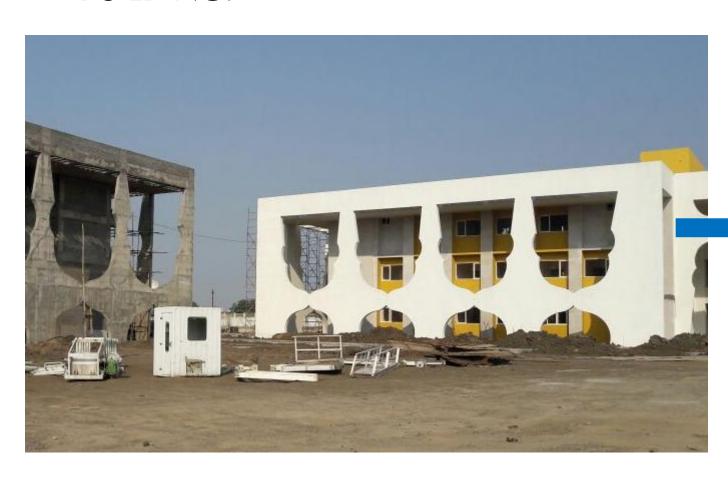

#### WHY ARCHES?

• TO MAKE THE INTERIORS IN CONTEXT WITH THE ARCHITECTURE OF THE BUILDING.

#### WHY POP OF COLOURS?

- THE FAÇADE OF THE BUILDING HAS DOMINANT CHARACTER WHICH IS THE YELLOW POP OF COLOUR .SO, TO FURTHER ACCENTUATE IT AND TO ADD CHARACTER IN THE INTERIOR THE POP OF COLOURS ARE USED PARTICULARLY TO BE IN THE CONTEXT WITH THE EXTERIORS.
- MOST IMPORTANTLY TO PRESERVE THE INTEREST OF THE USER.