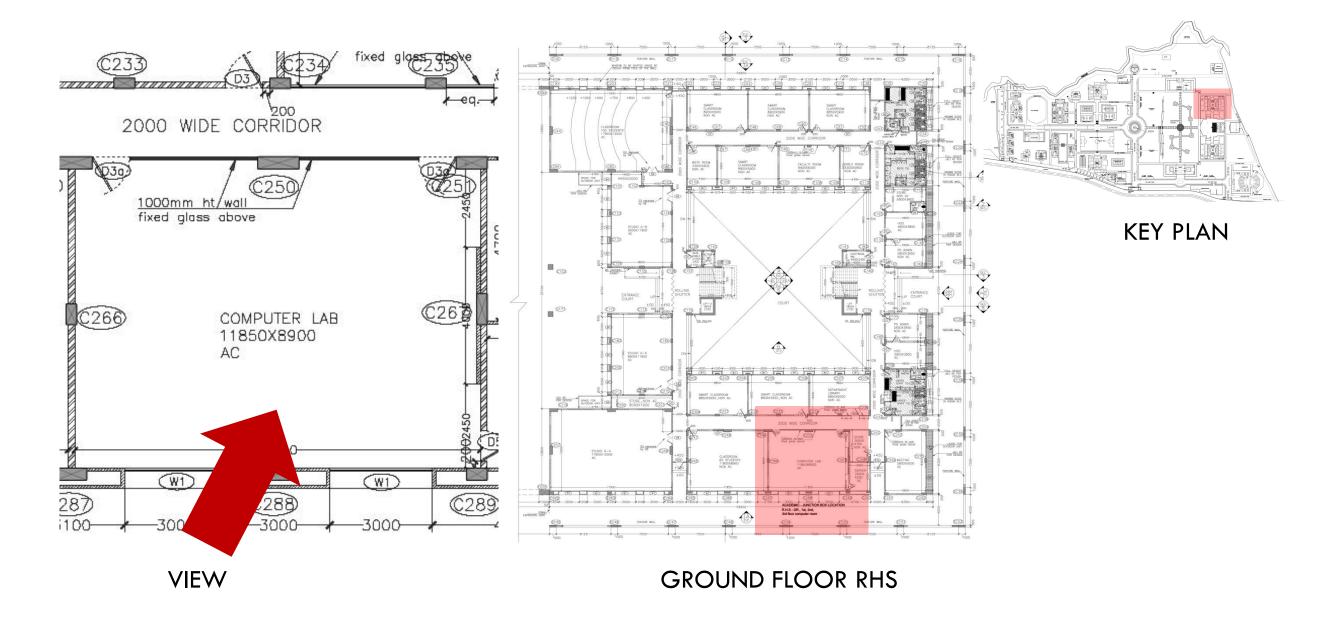

## COMPUTER LAB-ACADEMIC

## COMPUTER LAB

5. POP OF COLOUR FURNITURE

1.TEXT WALL ART

2. MS GRATE PANELLING

3. CARPET TILES

4. WALL PAINT