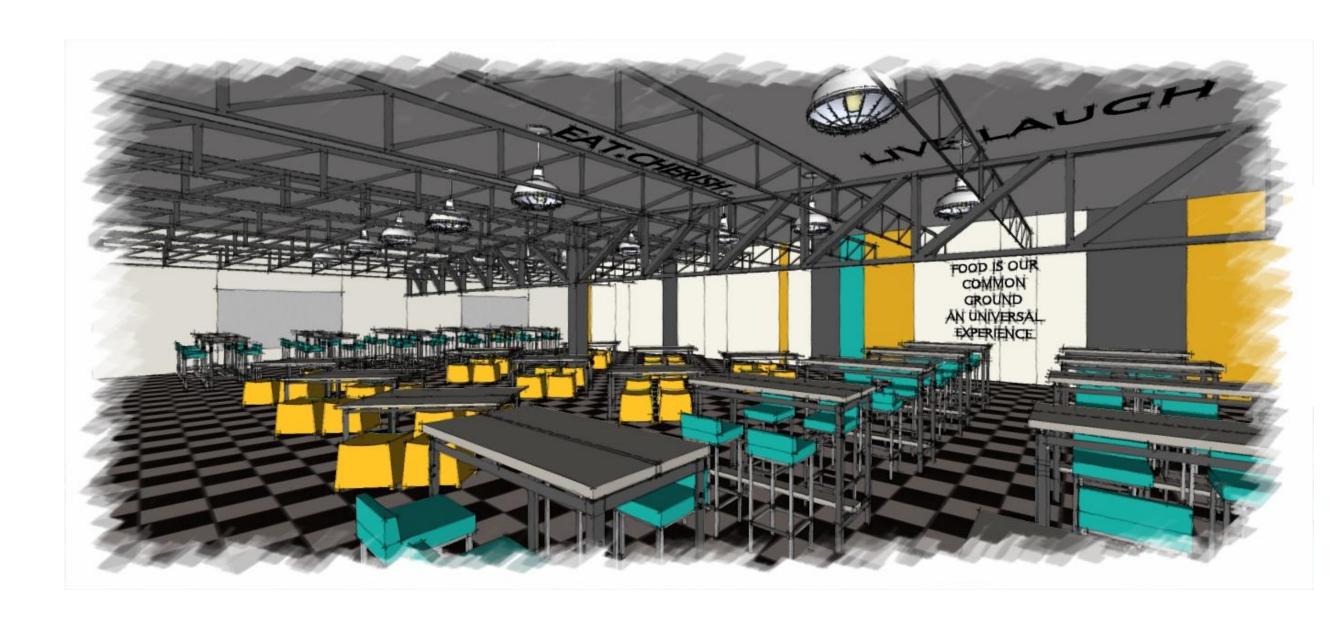

## CANTEEN-ACADEMIC

### CANTEEN

4.STEEL TRUSSES WITH SUSPENDED LIGHTS

1.MOTIVATIONAL/FUN QUOTES

2. POP OF COLOUR WALL PAINT/
FURNITURE

3. CHEQUERED FLOOR TILES