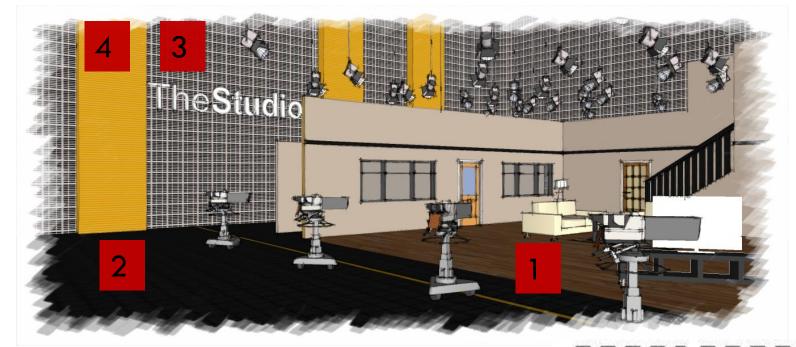

### STUDIO 3- FILM PRODUCTION

1. LAMINATED/VINYL FLOOR

2. RUBBER FLOOR MAT

3. METAL GRATE