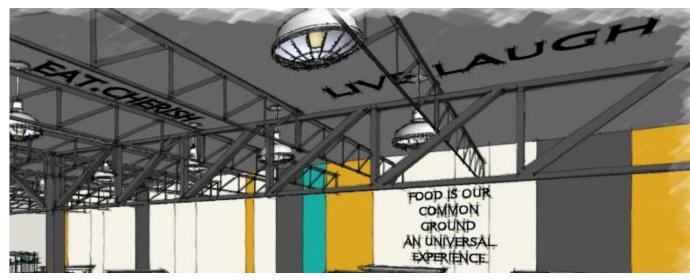

### CANTEEN

4.STEEL TRUSSES WITH SUSPENDED LIGHTS

1.MOTIVATIONAL/FUN QUOTES

2. POP OF COLOUR WALL PAINT/
FURNITURE

3. CHEQUERED FLOOR TILES