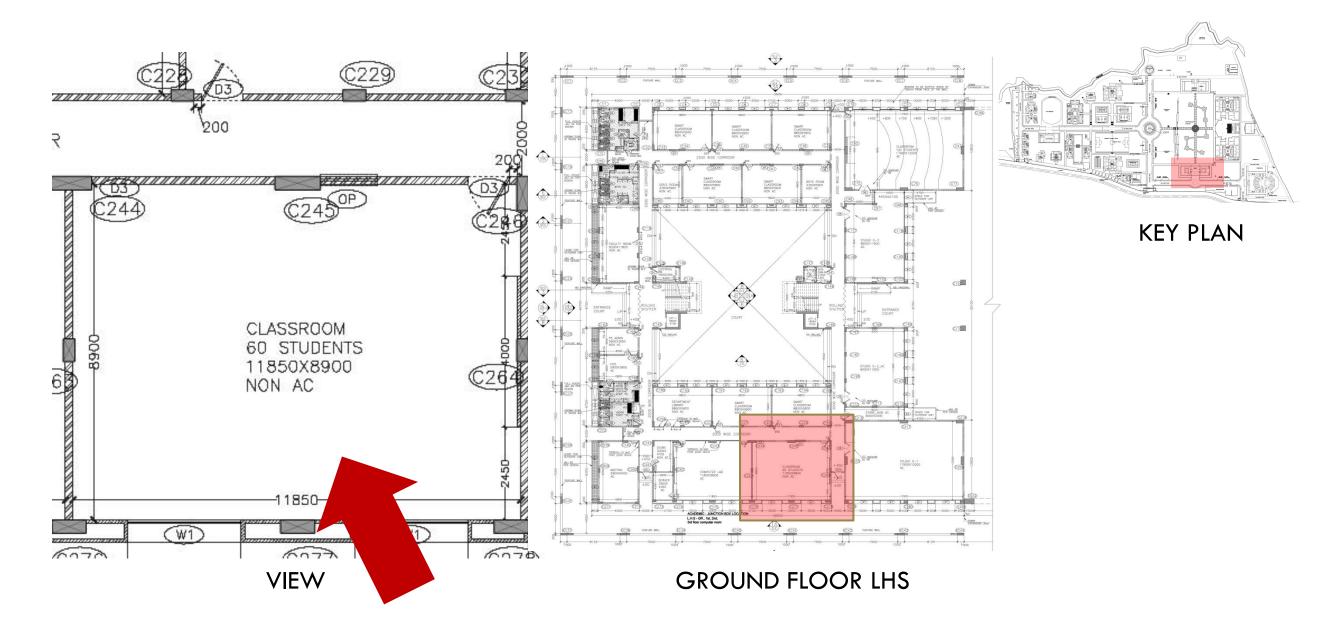

### CLASSROOM-ACADEMIC

## CLASSROOM

4. POP OF COLOUR ON WALL/FLOOR TILES

1. TEXT WALL ART

2. METAL GRATE

3. WALL PAINT