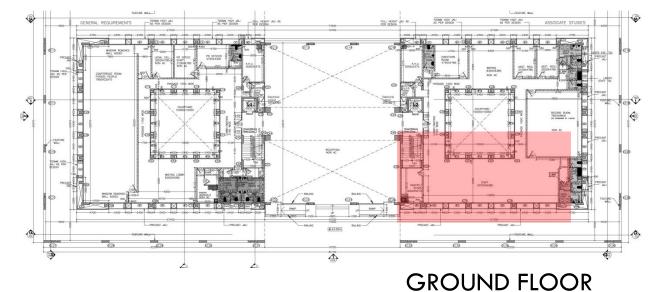

### STAFF WORKSTATION-ADMIN

### STAFF WORKSTATION-ADMIN

4. CARPET TILES ON FLOOR

1.MOTIVATIONAL QUOTES ON WALL

2.COLOURFUL FALSE CEILING PANELS AND POP OF COLOUR - FURNITURE