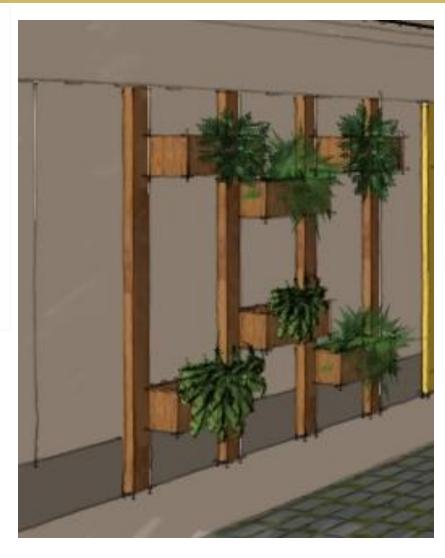

### TEMPLE TREE COURT-GUEST HOUSE

1.POP OF COLOUR-SERIES OF ARCHES

2.PEBBLE STONE WITH SOFTSCAPE

3. VERTICAL GARDEN