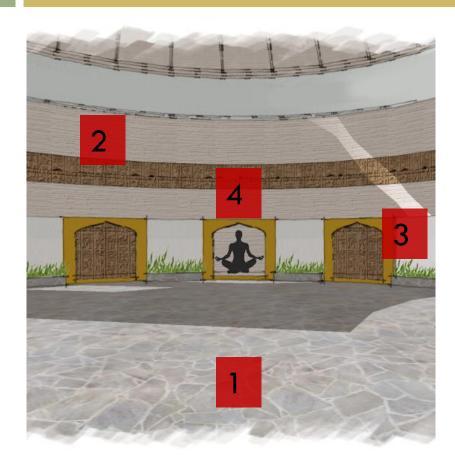

## MEDITATION CENTRE

1.GREY MARBLE FLOOR

3.POP OF COLOUR ARCHES

4.MEDITATING POSES