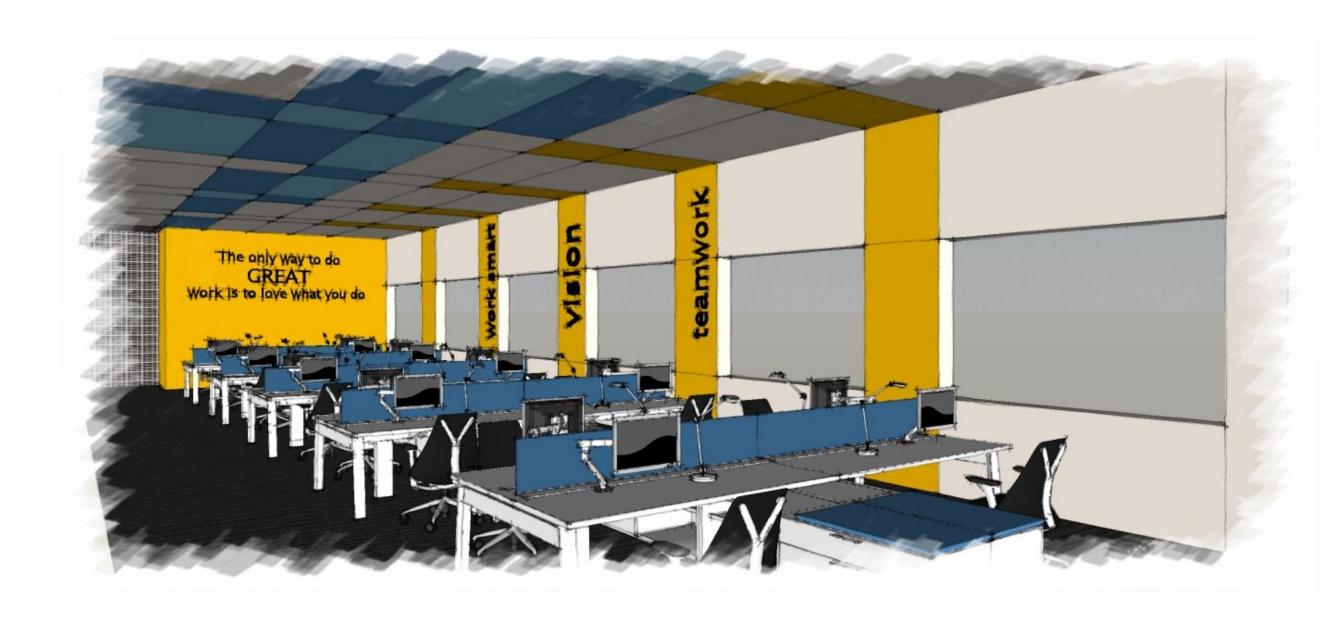

### STAFF WORKSTATION-ADMIN

### STAFF WORKSTATION-ADMIN

4. CARPET TILES ON FLOOR

1.MOTIVATIONAL QUOTES ON WALL

2.COLOURFUL FALSE CEILING PANELS AND POP OF COLOUR - FURNITURE