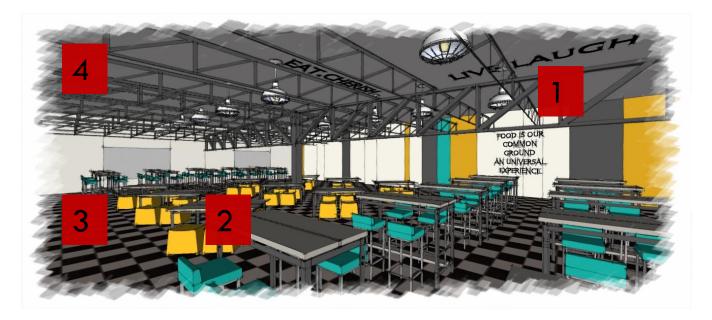

## CANTEEN-ACADEMIC

### CANTEEN

4.STEEL TRUSSES WITH SUSPENDED LIGHTS

1.MOTIVATIONAL/FUN QUOTES

2. POP OF COLOUR WALL PAINT/
FURNITURE

3. CHEQUERED FLOOR TILES