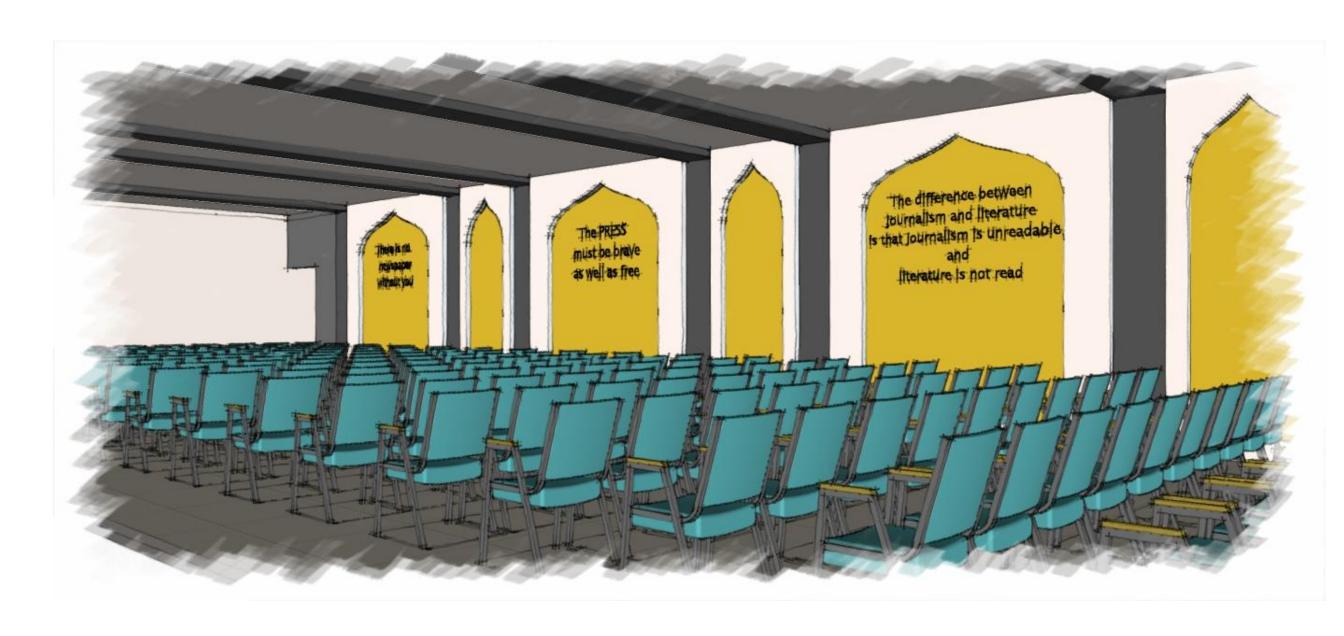

#### WHY MOTIVATIONAL/FUN QUOTES?

- COLLEGE IS STRESSFUL AND UNDOUBTEDLY A ROLLERCOASTER OF EMOTIONS.
- IT'S EASY TO GET INTO A CYCLE WHERE STUDENTS LACK MOTIVATION, CONFIDENCE, AND DRIVE.
- SO, TO BOOST AND INSPIRE MORE ,THESE QUOTES CAN PUT ALL IN THE MOOD TO TRY HARDER.

be fearless in the pursuit of what sets your soulon fire.

THE HARDER
YOU WORK
FOR SOMETHING,
THE GREATER
YOU'LL FEEL
WHEN YOU
ACHIEVE IT.

#### WHY ARCHES?

• TO MAKE THE INTERIORS IN CONTEXT WITH THE ARCHITECTURE OF THE BUILDING.