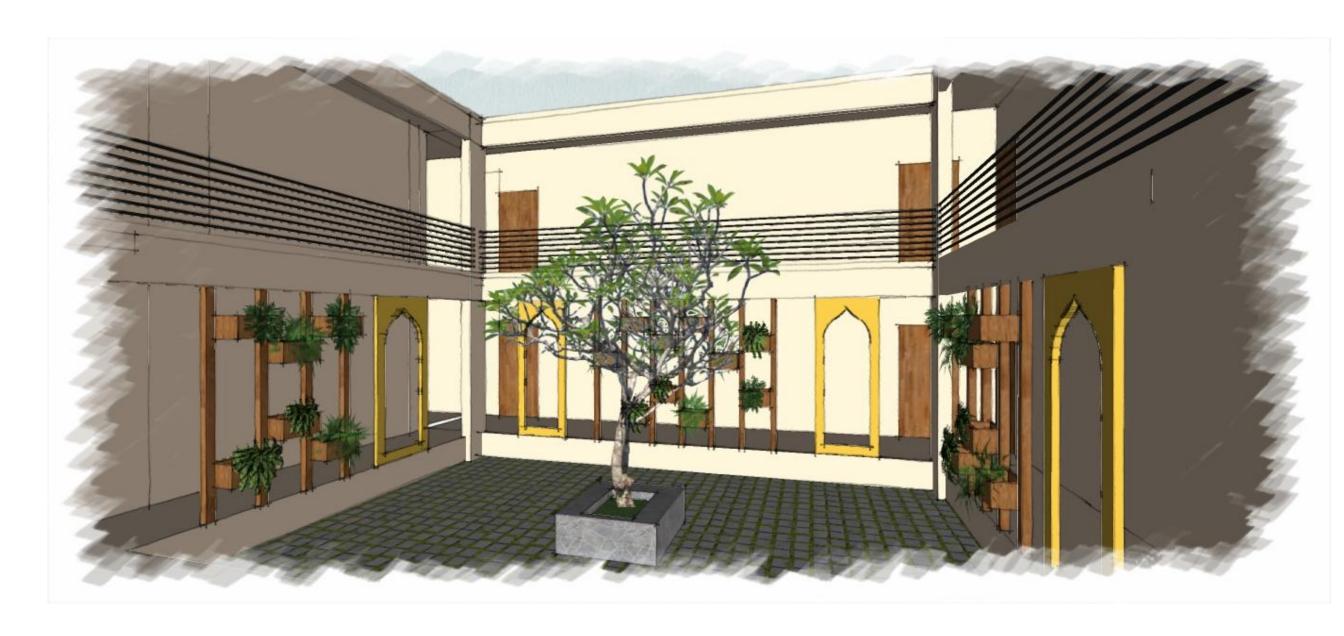

#### TEMPLE TREE COURT-GUEST HOUSE

**KEY PLAN** 

**GROUND FLOOR** 

### TEMPLE TREE COURT-GUEST HOUSE

1.POP OF COLOUR-SERIES OF ARCHES

2.PEBBLE STONE WITH SOFTSCAPE

3. VERTICAL GARDEN