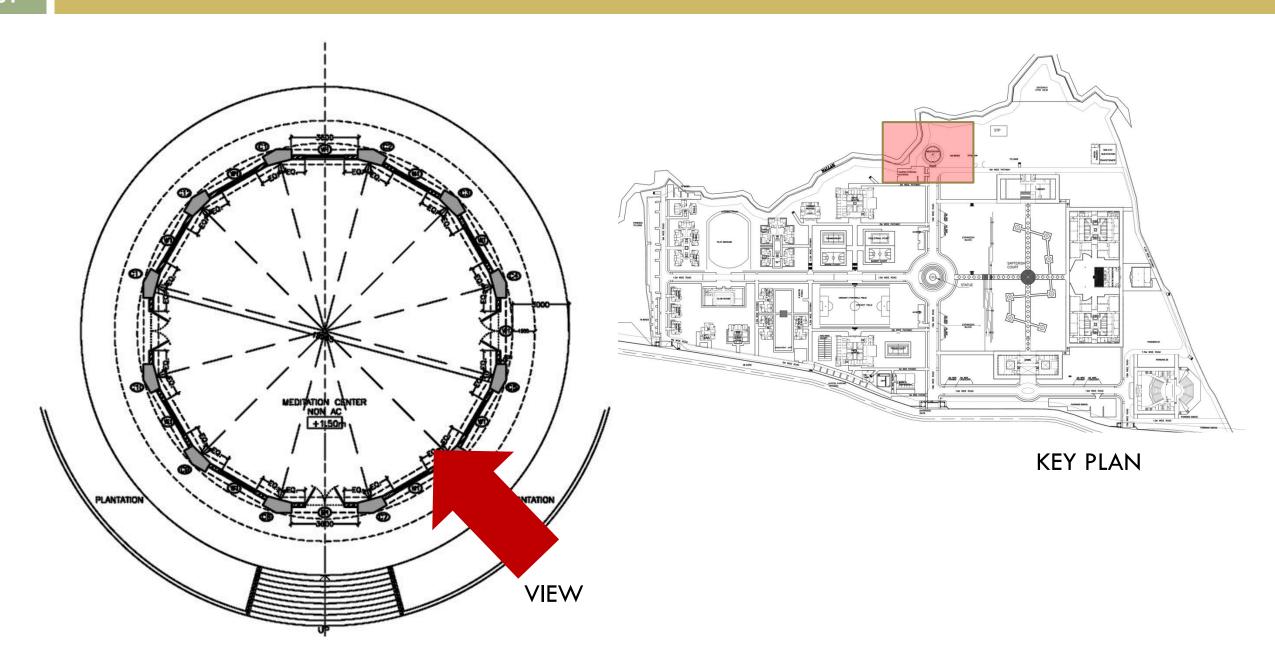

## MEDITATION CENTRE

**GROUND FLOOR PLAN** 

## MEDITATION CENTRE

1.GREY MARBLE FLOOR

3.POP OF COLOUR ARCHES

4.MEDITATING POSES