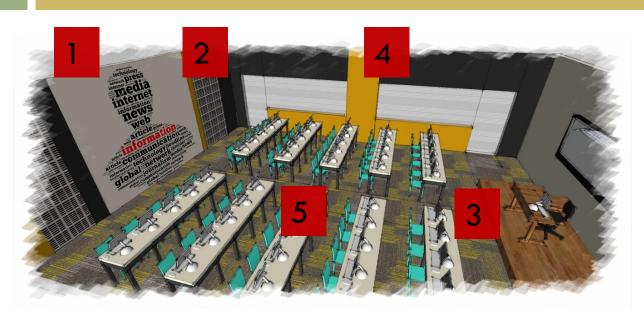

### CLASSROOM-ACADEMIC

## CLASSROOM

4. POP OF COLOUR ON WALL/FLOOR TILES

1. TEXT WALL ART

2. METAL GRATE

3. WALL PAINT