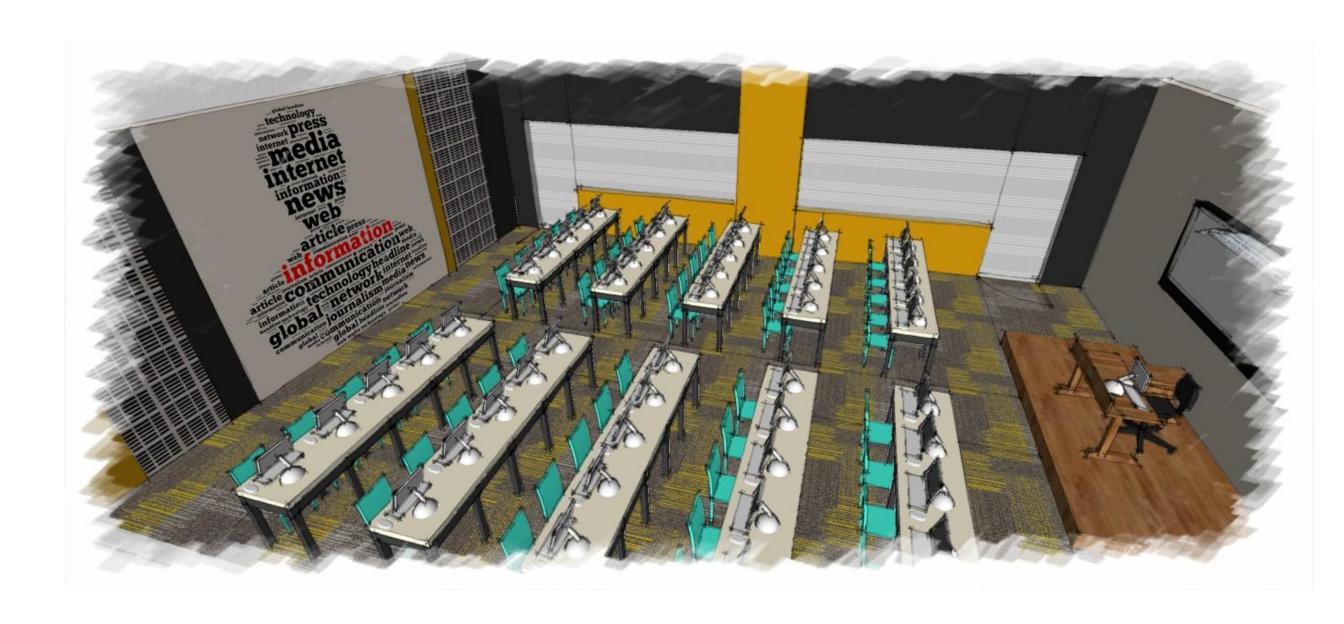

## COMPUTER LAB-ACADEMIC

## COMPUTER LAB

5. POP OF COLOUR FURNITURE

1.TEXT WALL ART

2. MS GRATE PANELLING

3. CARPET TILES

4. WALL PAINT