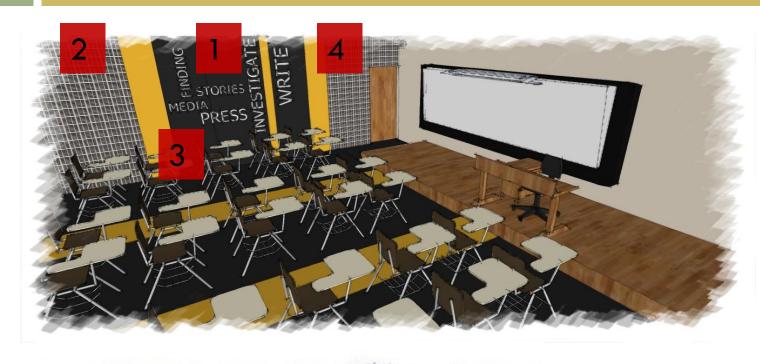

### CLASSROOM-ACADEMIC

## CLASSROOM

4. POP OF COLOUR ON WALL/FLOOR TILES

1. TEXT WALL ART

2. METAL GRATE

3. WALL PAINT