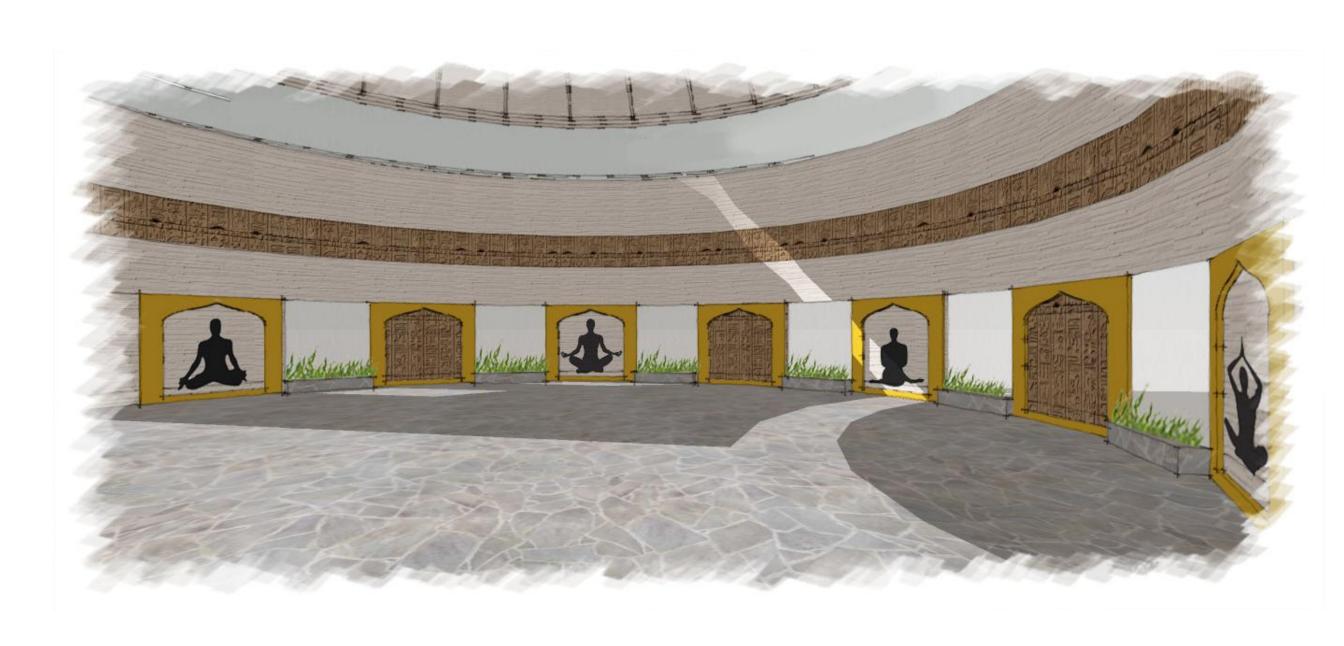

## MEDITATION CENTRE

1.GREY MARBLE FLOOR

3.POP OF COLOUR ARCHES

4.MEDITATING POSES