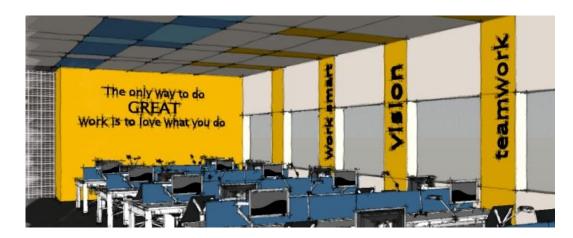

### CANTEEN

4.STEEL TRUSSES WITH SUSPENDED LIGHTS

1.MOTIVATIONAL/FUN QUOTES

2. POP OF COLOUR WALL PAINT/
FURNITURE

3. CHEQUERED FLOOR TILES