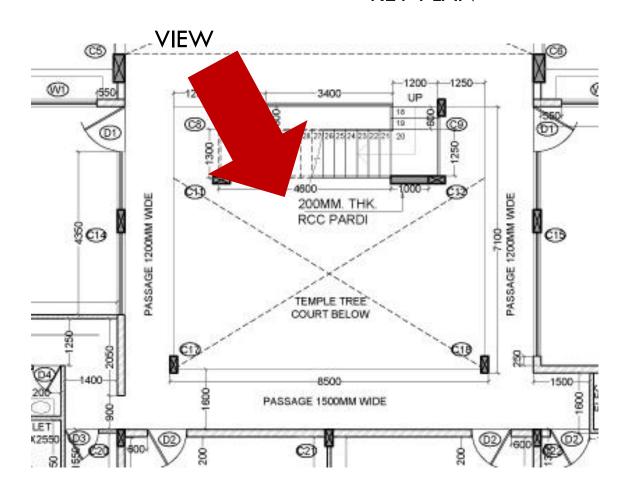

#### TEMPLE TREE COURT-GUEST HOUSE

**KEY PLAN** 

**GROUND FLOOR** 

### TEMPLE TREE COURT-GUEST HOUSE

1.POP OF COLOUR-SERIES OF ARCHES

2.PEBBLE STONE WITH SOFTSCAPE

3. VERTICAL GARDEN