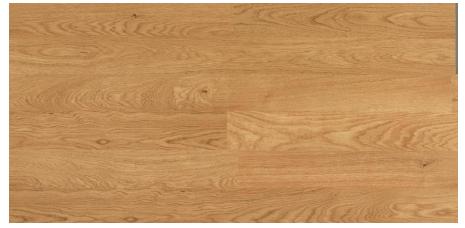

### STUDIO 3- FILM PRODUCTION

1. LAMINATED/VINYL FLOOR

2. RUBBER FLOOR MAT

3. METAL GRATE