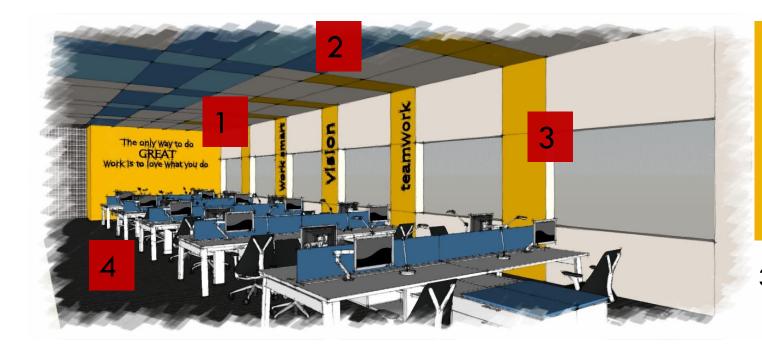

### STAFF WORKSTATION-ADMIN

### STAFF WORKSTATION-ADMIN

4. CARPET TILES ON FLOOR

1.MOTIVATIONAL QUOTES ON WALL

2.COLOURFUL FALSE CEILING PANELS AND POP OF COLOUR - FURNITURE