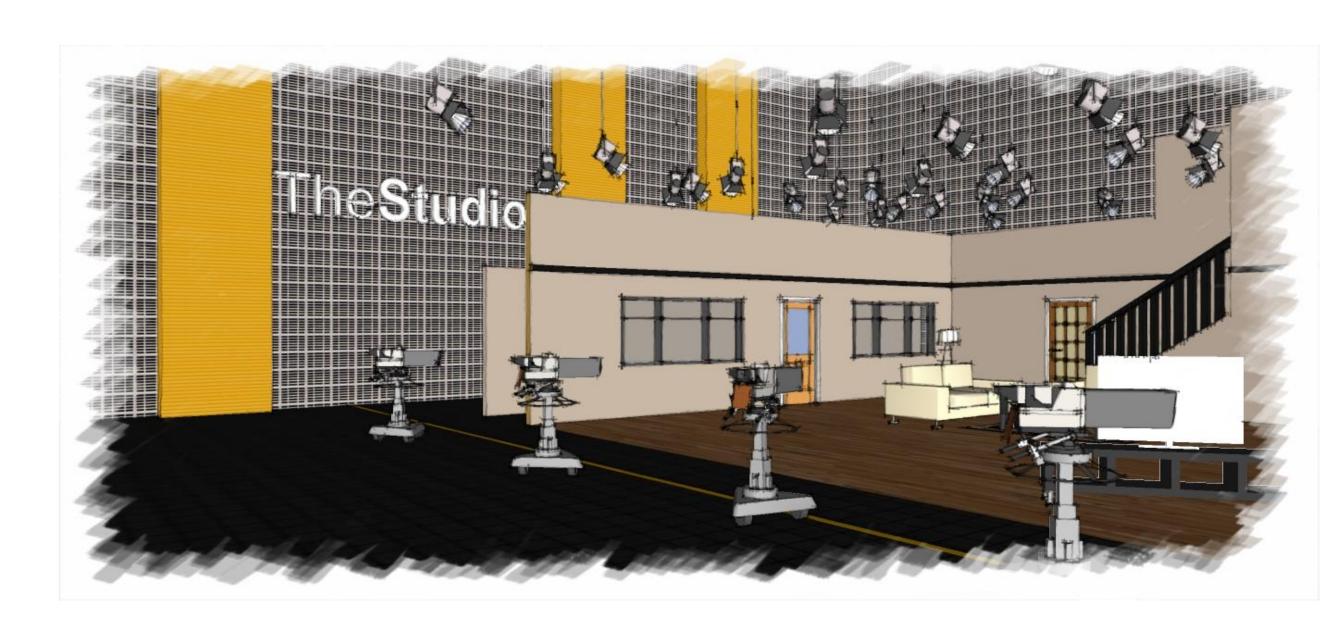

### STUDIO 3- FILM PRODUCTION

1. LAMINATED/VINYL FLOOR

2. RUBBER FLOOR MAT

3. METAL GRATE