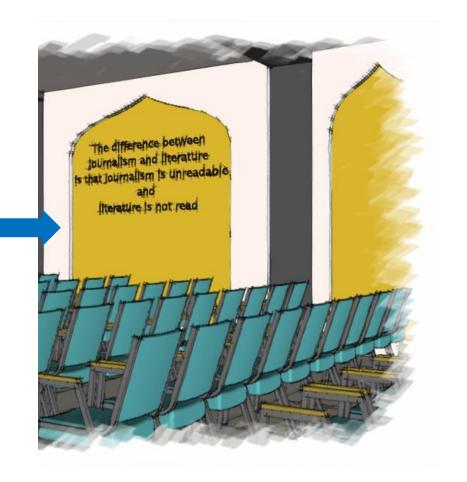

#### WHY MOTIVATIONAL/FUN QUOTES?

- COLLEGE IS STRESSFUL AND UNDOUBTEDLY A ROLLERCOASTER OF EMOTIONS.
- IT'S EASY TO GET INTO A CYCLE WHERE STUDENTS LACK MOTIVATION, CONFIDENCE, AND DRIVE.
- SO, TO BOOST AND INSPIRE MORE ,THESE QUOTES CAN PUT ALL IN THE MOOD TO TRY HARDER.

be fearless in the pursuit of what sets your soulon fire.

THE HARDER
YOU WORK
FOR SOMETHING,
THE GREATER
YOU'LL FEEL
WHEN YOU
ACHIEVE IT.