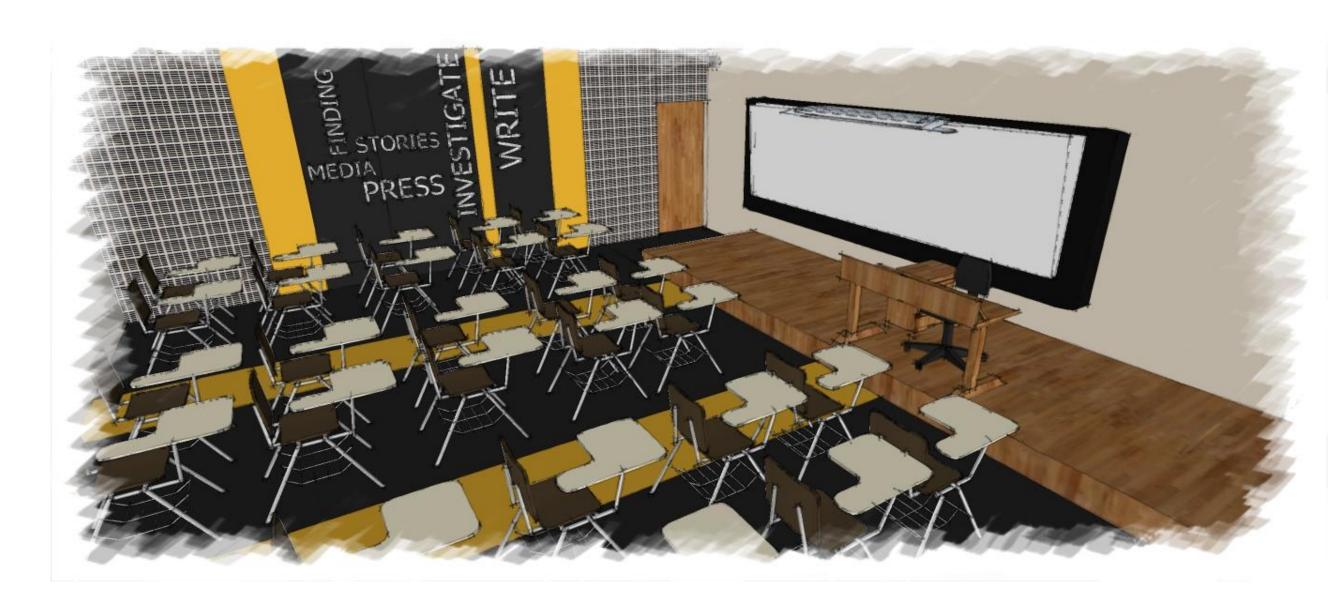

### CLASSROOM-ACADEMIC

## CLASSROOM

4. POP OF COLOUR ON WALL/FLOOR TILES

1. TEXT WALL ART

2. METAL GRATE

3. WALL PAINT