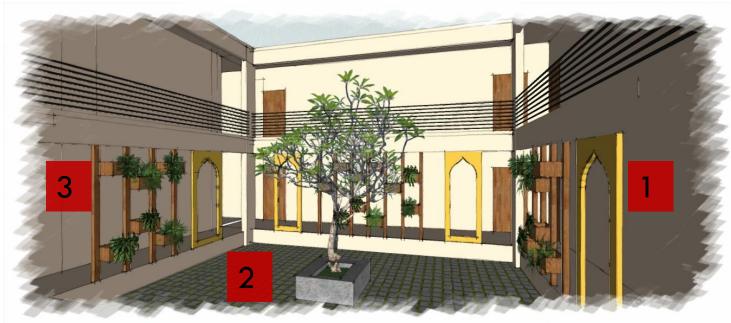

#### TEMPLE TREE COURT-GUEST HOUSE

**KEY PLAN** 

**GROUND FLOOR** 

### TEMPLE TREE COURT-GUEST HOUSE

1.POP OF COLOUR-SERIES OF ARCHES

2.PEBBLE STONE WITH SOFTSCAPE

3. VERTICAL GARDEN