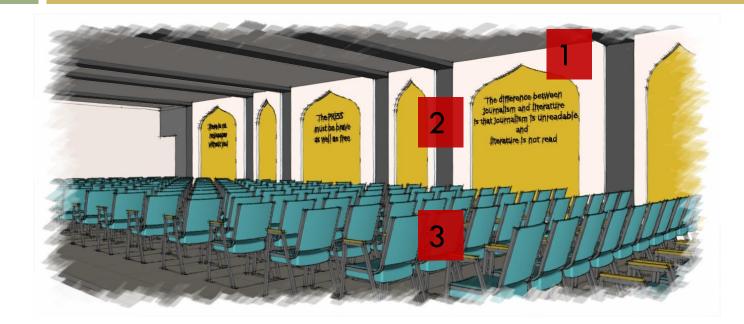

#### WHY MOTIVATIONAL/FUN QUOTES?

- COLLEGE IS STRESSFUL AND UNDOUBTEDLY A ROLLERCOASTER OF EMOTIONS.
- IT'S EASY TO GET INTO A CYCLE WHERE STUDENTS LACK MOTIVATION, CONFIDENCE, AND DRIVE.
- SO, TO BOOST AND INSPIRE MORE ,THESE QUOTES CAN PUT ALL IN THE MOOD TO TRY HARDER.

be fearless in the pursuit of what sets your soulon fire.

THE HARDER
YOU WORK
FOR SOMETHING,
THE GREATER
YOU'LL FEEL
WHEN YOU
ACHIEVE IT.

#### WHY ARCHES?

• TO MAKE THE INTERIORS IN CONTEXT WITH THE ARCHITECTURE OF THE BUILDING.